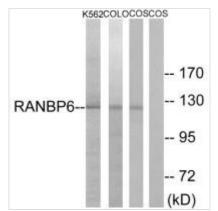

## RANBP6 Antibody

| <b>Product Code</b>        | CSB-PA593893                                                                                                              |
|----------------------------|---------------------------------------------------------------------------------------------------------------------------|
| Storage                    | Upon receipt, store at -20°C or -80°C. Avoid repeated freeze.                                                             |
| Uniprot No.                | O60518                                                                                                                    |
| Immunogen                  | Synthesized peptide derived from internal of Human RANBP6.                                                                |
| Raised In                  | Rabbit                                                                                                                    |
| Species Reactivity         | Human, Mouse                                                                                                              |
| Specificity                | The antibody detects endogenous levels of total RANBP6 protein.                                                           |
| <b>Tested Applications</b> | ELISA,WB;WB:1:500-1:3000                                                                                                  |
| Form                       | Rabbit IgG in phosphate buffered saline (without Mg2+ and Ca2+), pH 7.4, 150mM NaCl, 0.02% sodium azide and 50% glycerol. |
| Purification Method        | The antibody was affinity-purified from rabbit antiserum by affinity-chromatography using epitope-specific immunogen.     |
| Clonality                  | Polyclonal                                                                                                                |
| Alias                      | RAN binding 6; RNBP6;                                                                                                     |
| Product Type               | Polyclonal Antibody                                                                                                       |
| Immunogen Species          | Homo sapiens (Human)                                                                                                      |
| Target Names               | RANBP6                                                                                                                    |
| Image                      | K562COLOCOSCOS Wastern blot analysis of extracts from K562                                                                |

Western blot analysis of extracts from K562 cells, COLO cells and COS-7 cells, using RANBP6 antibody.