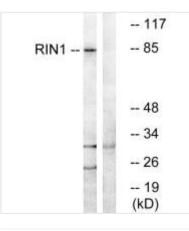

Image

Western blot analysis of extracts from K562 cells, using RIN1 antibody.

1