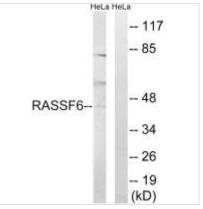

## RASSF6 Antibody

| <b>Product Code</b>        | CSB-PA930669                                                                                                              |
|----------------------------|---------------------------------------------------------------------------------------------------------------------------|
| Storage                    | Upon receipt, store at -20°C or -80°C. Avoid repeated freeze.                                                             |
| Uniprot No.                | Q6ZTQ3                                                                                                                    |
| Immunogen                  | Synthesized peptide derived from internal of Human RASSF6.                                                                |
| Raised In                  | Rabbit                                                                                                                    |
| Species Reactivity         | Human                                                                                                                     |
| Specificity                | The antibody detects endogenous levels of total RASSF6 protein.                                                           |
| <b>Tested Applications</b> | ELISA,WB;WB:1:500-1:3000                                                                                                  |
| Form                       | Rabbit IgG in phosphate buffered saline (without Mg2+ and Ca2+), pH 7.4, 150mM NaCl, 0.02% sodium azide and 50% glycerol. |
| Purification Method        | The antibody was affinity-purified from rabbit antiserum by affinity-chromatography using epitope-specific immunogen.     |
| Clonality                  | Polyclonal                                                                                                                |
| Alias                      | Ras association domain-containing protein 6;                                                                              |
| Product Type               | Polyclonal Antibody                                                                                                       |
| Immunogen Species          | Homo sapiens (Human)                                                                                                      |
| Target Names               | RASSF6                                                                                                                    |
| Image                      | HeLa HeLa  Western blot analysis of extracts from Hella                                                                   |

Western blot analysis of extracts from HeLa cells, using RASSF6 antibody.