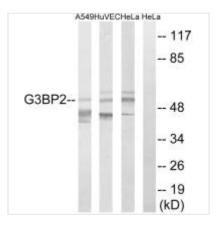

**Image** 

Western blot analysis of extracts from A549 cells, HUVEC cells and HeLa cells, using G3BP2 antibody.