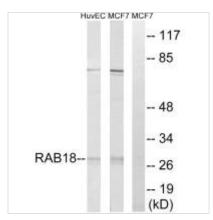

Western blot analysis of extracts from HuvEc cells and MCF-7 cells, using RAB18 antibody.