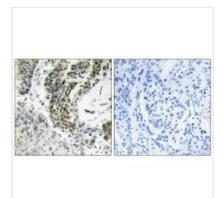

Immunohistochemistry analysis of paraffinembedded human lung carcinoma tissue using RREB1 antibody.