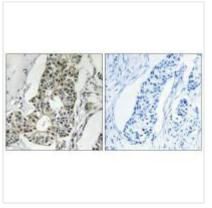

## **CUSABIO TECHNOLOGY LLC**

Immunohistochemistry analysis of paraffinembedded human breast carcinoma tissue using RIMS4 antibody.