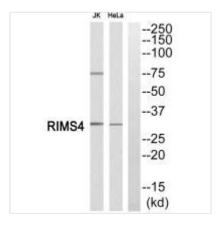

**Image** 

Western blot analysis of extracts from JK cells and Hela cells, using RIMS4 antiobdy.