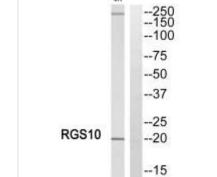

## RGS10 Antibody

| <b>Product Code</b>        | CSB-PA939703                                                                                                              |
|----------------------------|---------------------------------------------------------------------------------------------------------------------------|
| Storage                    | Upon receipt, store at -20°C or -80°C. Avoid repeated freeze.                                                             |
| Uniprot No.                | O43665                                                                                                                    |
| Immunogen                  | Synthesized peptide derived from internal of Human RGS10.                                                                 |
| Raised In                  | Rabbit                                                                                                                    |
| Species Reactivity         | Human                                                                                                                     |
| Specificity                | The antibody detects endogenous levels of total RGS10 protein.                                                            |
| <b>Tested Applications</b> | ELISA,WB;WB:1:500-1:3000                                                                                                  |
| Form                       | Rabbit IgG in phosphate buffered saline (without Mg2+ and Ca2+), pH 7.4, 150mM NaCl, 0.02% sodium azide and 50% glycerol. |
| Purification Method        | The antibody was affinity-purified from rabbit antiserum by affinity-chromatography using epitope-specific immunogen.     |
| Clonality                  | Polyclonal                                                                                                                |
| Alias                      | Regulator of G-protein signaling 10; RGS10;                                                                               |
| Product Type               | Polyclonal Antibody                                                                                                       |
| Immunogen Species          | Homo sapiens (Human)                                                                                                      |
| Target Names               | RGS10                                                                                                                     |
| Image                      | Western blot analysis of extracts from Jurkat                                                                             |

(kd)

Western blot analysis of extracts from Jurkat cells, using RGS10 antibody.