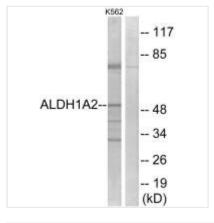

**Image** 

Western blot analysis of extracts from K562 cells, using ALDH1A2 antibody.