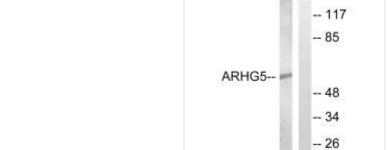

-- 19 (kD)

Western blot analysis of extracts from RAW264.7 cells, using ARHGEF5 antibody.