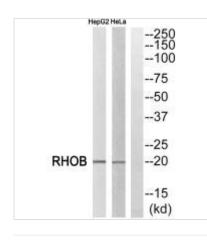

Image

Western blot analysis of extracts from HepG2 cells and HeLa cells, using RHOB antibody.

1