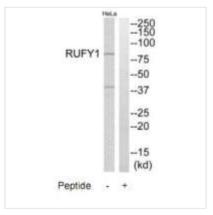

**Image** 

Western blot analysis of extracts from HeLa cells, using RUFY1 antibody.