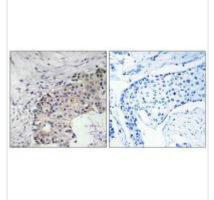

**Image** 

Immunohistochemistry analysis of paraffinembedded human breast carcinoma tissue using SCARF2 antibody.