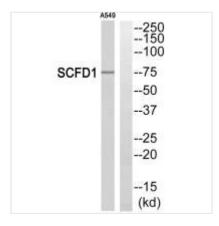

**Image** 

Western blot analysis of extracts from A549 cells, using SCFD1 antibody.