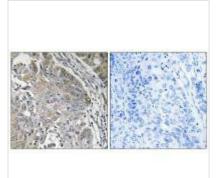

## SPINK6 Antibody

| <b>Product Code</b>        | CSB-PA579657                                                                                                              |
|----------------------------|---------------------------------------------------------------------------------------------------------------------------|
| Storage                    | Upon receipt, store at -20°C or -80°C. Avoid repeated freeze.                                                             |
| Uniprot No.                | Q6UWN8                                                                                                                    |
| Immunogen                  | Synthesized peptide derived from internal of Human SPINK6.                                                                |
| Raised In                  | Rabbit                                                                                                                    |
| Species Reactivity         | Human                                                                                                                     |
| Specificity                | The antibody detects endogenous levels of total SPINK6 protein.                                                           |
| <b>Tested Applications</b> | ELISA,IHC;IHC:1:50-1:100                                                                                                  |
| Form                       | Rabbit IgG in phosphate buffered saline (without Mg2+ and Ca2+), pH 7.4, 150mM NaCl, 0.02% sodium azide and 50% glycerol. |
| Purification Method        | The antibody was affinity-purified from rabbit antiserum by affinity-chromatography using epitope-specific immunogen.     |
| Clonality                  | Polyclonal                                                                                                                |
| Alias                      | Serine protease inhibitor Kazal-type 6; SPINK6;                                                                           |
| Product Type               | Polyclonal Antibody                                                                                                       |
| Immunogen Species          | Homo sapiens (Human)                                                                                                      |
| Target Names               | SPINK6                                                                                                                    |
| Image                      | Immunohistochemistry analysis of paraffin-                                                                                |

Immunohistochemistry analysis of paraffinembedded human lung carcinoma tissue using SPINK6 antibody.