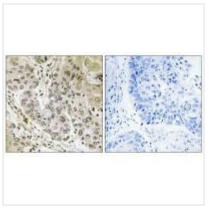

## **CUSABIO TECHNOLOGY LLC**

Immunohistochemistry analysis of paraffinembedded human lung carcinoma tissue, using STK36 antibody.