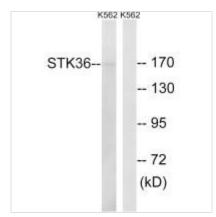

## STK36 Antibody

| Product Code               | CSB-PA779331                                                                                                              |
|----------------------------|---------------------------------------------------------------------------------------------------------------------------|
| Storage                    | Upon receipt, store at -20°C or -80°C. Avoid repeated freeze.                                                             |
| Uniprot No.                | Q9NRP7                                                                                                                    |
| Immunogen                  | Synthesized peptide derived from internal of Human STK36.                                                                 |
| Raised In                  | Rabbit                                                                                                                    |
| Species Reactivity         | Human                                                                                                                     |
| Specificity                | The antibody detects endogenous levels of total STK36 protein.                                                            |
| <b>Tested Applications</b> | ELISA,WB,IHC;WB:1:500-1:3000,IHC:1:50-1:100                                                                               |
| Form                       | Rabbit IgG in phosphate buffered saline (without Mg2+ and Ca2+), pH 7.4, 150mM NaCl, 0.02% sodium azide and 50% glycerol. |
| Purification Method        | The antibody was affinity-purified from rabbit antiserum by affinity-chromatography using epitope-specific immunogen.     |
| Clonality                  | Polyclonal                                                                                                                |
| Alias                      | Serine/threonine-protein kinase 36 EC 2.7.11.1; Fused homolog STK36;                                                      |
| Product Type               | Polyclonal Antibody                                                                                                       |
| Immunogen Species          | Homo sapiens (Human)                                                                                                      |
| Target Names               | STK36                                                                                                                     |
| Image                      | K562 K562 Western blot analysis of extracts from K562                                                                     |

Western blot analysis of extracts from K562 cells, using STK36 antibody.