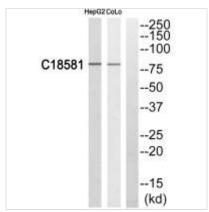

## **NEK5** Antibody

| <b>Product Code</b>        | CSB-PA821453                                                                                                              |
|----------------------------|---------------------------------------------------------------------------------------------------------------------------|
| Storage                    | Upon receipt, store at -20°C or -80°C. Avoid repeated freeze.                                                             |
| Uniprot No.                | Q6P3R8                                                                                                                    |
| Immunogen                  | Synthesized peptide derived from internal of Human NEK5.                                                                  |
| Raised In                  | Rabbit                                                                                                                    |
| Species Reactivity         | Human                                                                                                                     |
| Specificity                | The antibody detects endogenous levels of total NEK5 protein.                                                             |
| <b>Tested Applications</b> | ELISA,WB,IHC,IF;WB:1:500-1:3000,IHC:1:50-1:200,IF:1:100-1:200                                                             |
| Form                       | Rabbit IgG in phosphate buffered saline (without Mg2+ and Ca2+), pH 7.4, 150mM NaCl, 0.02% sodium azide and 50% glycerol. |
| Purification Method        | The antibody was affinity-purified from rabbit antiserum by affinity-chromatography using epitope-specific immunogen.     |
| Clonality                  | Polyclonal                                                                                                                |
| Alias                      | NimA-related protein kinase 5;                                                                                            |
| Product Type               | Polyclonal Antibody                                                                                                       |
| Immunogen Species          | Homo sapiens (Human)                                                                                                      |
| Target Names               | NEK5                                                                                                                      |
| Image                      | HepG2CoLe Wastern blot analysis of extracts from HepG2                                                                    |

Western blot analysis of extracts from HepG2 cells and COLO205 cells, using NEK5 antibody.