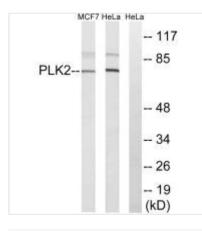

Image

Western blot analysis of extracts from HeLa cells and MCF-7 cells, using PLK2 antibody.

1