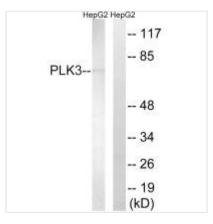

**Image** 

Western blot analysis of extracts from HepG2 cells, using PLK3 antibody.