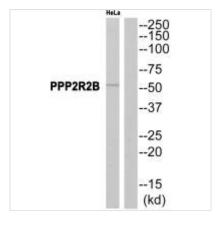

|
| Immunogen Species          | Homo sapiens (Human)                                                                                                                                                                                             |
| Target Names               | PPP2R2B                                                                                                                                                                                                          |
| Image                      | Western blot analysis of extracts from Hel a                                                                                                                                                                     |



Western blot analysis of extracts from HeLa cells, using PPP2R2B antibody.