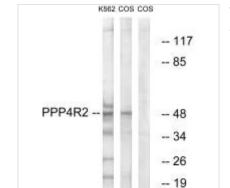

## PPP4R2 Antibody

| Product Code               | CSB-PA124096                                                                                                              |
|----------------------------|---------------------------------------------------------------------------------------------------------------------------|
| Storage                    | Upon receipt, store at -20°C or -80°C. Avoid repeated freeze.                                                             |
| Uniprot No.                | Q9NY27                                                                                                                    |
| Immunogen                  | Synthesized peptide derived from internal of Human PP4R2.                                                                 |
| Raised In                  | Rabbit                                                                                                                    |
| Species Reactivity         | Human, Mouse                                                                                                              |
| Specificity                | The antibody detects endogenous levels of total PP4R2 protein.                                                            |
| <b>Tested Applications</b> | ELISA,WB;WB:1:500-1:3000                                                                                                  |
| Form                       | Rabbit IgG in phosphate buffered saline (without Mg2+ and Ca2+), pH 7.4, 150mM NaCl, 0.02% sodium azide and 50% glycerol. |
| Purification Method        | The antibody was affinity-purified from rabbit antiserum by affinity-chromatography using epitope-specific immunogen.     |
| Clonality                  | Polyclonal                                                                                                                |
| Alias                      | MGC131930; PP4R2; protein phosphatase 4; regulatory subunit 2;                                                            |
| Product Type               | Polyclonal Antibody                                                                                                       |
| Immunogen Species          | Homo sapiens (Human)                                                                                                      |
| Target Names               | PPP4R2                                                                                                                    |
| Image                      | Western blot analysis of extracts from K562 cells                                                                         |

(kD)

Western blot analysis of extracts from K562 cells and COS-7 cells, using PP4R2 antibody.