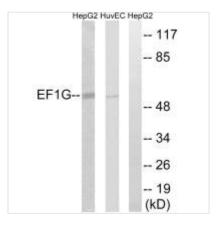

**Image** 

Western blot analysis of extracts from HepG2 cells and HUVEC cells, using EEF1G antibody.