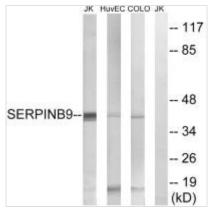

## SERPINB9 Antibody

| <b>Product Code</b> | CSB-PA065366                                                                                                              |
|---------------------|---------------------------------------------------------------------------------------------------------------------------|
| Storage             | Upon receipt, store at -20°C or -80°C. Avoid repeated freeze.                                                             |
| Uniprot No.         | P50453                                                                                                                    |
| Immunogen           | Synthesized peptide derived from internal of Human SERPINB9.                                                              |
| Raised In           | Rabbit                                                                                                                    |
| Species Reactivity  | Human                                                                                                                     |
| Specificity         | The antibody detects endogenous levels of total SERPINB9 protein.                                                         |
| Tested Applications | ELISA,WB,IHC;WB:1:500-1:3000,IHC:1:50-1:100                                                                               |
| Form                | Rabbit IgG in phosphate buffered saline (without Mg2+ and Ca2+), pH 7.4, 150mM NaCl, 0.02% sodium azide and 50% glycerol. |
| Purification Method | The antibody was affinity-purified from rabbit antiserum by affinity-chromatography using epitope-specific immunogen.     |
| Clonality           | Polyclonal                                                                                                                |
| Alias               | Cytoplasmic antiproteinase 3; CAP-3; CAP3; Proteinase inhibitor 9;                                                        |
| Product Type        | Polyclonal Antibody                                                                                                       |
| Immunogen Species   | Homo sapiens (Human)                                                                                                      |
| Target Names        | SERPINB9                                                                                                                  |
| Image               | JK Huvec colo JK Western blot analysis of extracts from Jurkat                                                            |

Western blot analysis of extracts from Jurkat cells, using SERPINB9 antibody.