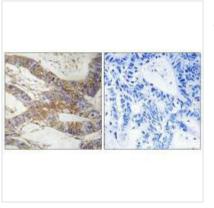

## **CUSABIO TECHNOLOGY LLC**

Immunohistochemistry analysis of paraffinembedded human colon carcinoma tissue, using SERPINB9 antibody.