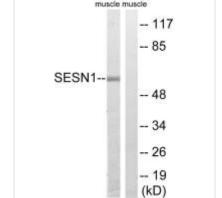

## SESN1 Antibody

| <b>Product Code</b>        | CSB-PA195927                                                                                                              |
|----------------------------|---------------------------------------------------------------------------------------------------------------------------|
| Storage                    | Upon receipt, store at -20°C or -80°C. Avoid repeated freeze.                                                             |
| Uniprot No.                | Q9Y6P5                                                                                                                    |
| Immunogen                  | Synthesized peptide derived from internal of Human SESN1.                                                                 |
| Raised In                  | Rabbit                                                                                                                    |
| <b>Species Reactivity</b>  | Human                                                                                                                     |
| Specificity                | The antibody detects endogenous levels of total SESN1 protein.                                                            |
| <b>Tested Applications</b> | ELISA,WB,IHC;WB:1:500-1:3000,IHC:1:50-1:100                                                                               |
| Form                       | Rabbit IgG in phosphate buffered saline (without Mg2+ and Ca2+), pH 7.4, 150mM NaCl, 0.02% sodium azide and 50% glycerol. |
| Purification Method        | The antibody was affinity-purified from rabbit antiserum by affinity-chromatography using epitope-specific immunogen.     |
| Clonality                  | Polyclonal                                                                                                                |
| Alias                      | Sestrin-1; p53-regulated protein PA26; SESN1;                                                                             |
| Product Type               | Polyclonal Antibody                                                                                                       |
| Immunogen Species          | Homo sapiens (Human)                                                                                                      |
| Target Names               | SESN1                                                                                                                     |
| Image                      | muscle muscle  Western blot analysis of sytracts from rat muscle                                                          |

Western blot analysis of extracts from rat muscle cells, using SESN1 antibody.