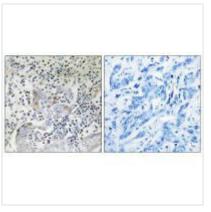

## **CUSABIO TECHNOLOGY LLC**

Immunohistochemistry analysis of paraffinembedded human breast carcinoma tissue, using SESN1 antibody.