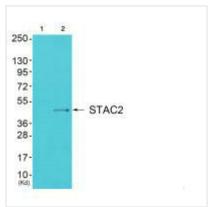

## **CUSABIO TECHNOLOGY LLC**

Western blot analysis of extracts from cos-7 cells (Lane 2), using STAC2 antiobdy. The lane on the left is treated with synthesized peptide.