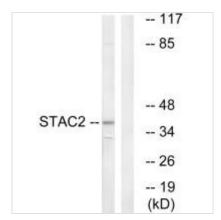

## STAC2 Antibody

| <b>Product Code</b>        | CSB-PA107451                                                                                                              |
|----------------------------|---------------------------------------------------------------------------------------------------------------------------|
| Storage                    | Upon receipt, store at -20°C or -80°C. Avoid repeated freeze.                                                             |
| Uniprot No.                | Q6ZMT1                                                                                                                    |
| Immunogen                  | Synthesized peptide derived from internal of Human STAC2.                                                                 |
| Raised In                  | Rabbit                                                                                                                    |
| Species Reactivity         | Human                                                                                                                     |
| Specificity                | The antibody detects endogenous levels of total STAC2 protein.                                                            |
| <b>Tested Applications</b> | ELISA,WB;WB:1:500-1:3000                                                                                                  |
| Form                       | Rabbit IgG in phosphate buffered saline (without Mg2+ and Ca2+), pH 7.4, 150mM NaCl, 0.02% sodium azide and 50% glycerol. |
| Purification Method        | The antibody was affinity-purified from rabbit antiserum by affinity-chromatography using epitope-specific immunogen.     |
| Clonality                  | Polyclonal                                                                                                                |
| Alias                      | 24b2; 24b2/STAC2; SH3 and cysteine rich domain 2;                                                                         |
| Product Type               | Polyclonal Antibody                                                                                                       |
| Immunogen Species          | Homo sapiens (Human)                                                                                                      |
| Target Names               | STAC2                                                                                                                     |
| Image                      | 117 Western blot analysis of extracts from K562                                                                           |

Western blot analysis of extracts from K562 cells, using STAC2 antibody.