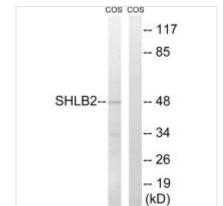

## SH3GLB2 Antibody

| <b>Product Code</b>        | CSB-PA211990                                                                                                              |
|----------------------------|---------------------------------------------------------------------------------------------------------------------------|
| Storage                    | Upon receipt, store at -20°C or -80°C. Avoid repeated freeze.                                                             |
| Uniprot No.                | Q9NR46                                                                                                                    |
| Immunogen                  | Synthesized peptide derived from internal of Human SH3GLB2.                                                               |
| Raised In                  | Rabbit                                                                                                                    |
| <b>Species Reactivity</b>  | Human, Mouse                                                                                                              |
| Specificity                | The antibody detects endogenous levels of total SH3GLB2 protein.                                                          |
| <b>Tested Applications</b> | ELISA,WB,IHC;WB:1:500-1:3000,IHC:1:50-1:100                                                                               |
| Form                       | Rabbit IgG in phosphate buffered saline (without Mg2+ and Ca2+), pH 7.4, 150mM NaCl, 0.02% sodium azide and 50% glycerol. |
| Purification Method        | The antibody was affinity-purified from rabbit antiserum by affinity-chromatography using epitope-specific immunogen.     |
| Clonality                  | Polyclonal                                                                                                                |
| Alias                      | endophilin B2; SH3 domain GRB2-like B2; SHLB2;                                                                            |
| Product Type               | Polyclonal Antibody                                                                                                       |
| Immunogen Species          | Homo sapiens (Human)                                                                                                      |
| Target Names               | SH3GLB2                                                                                                                   |
| Image                      | COS COS Western blot analysis of sytracts from COS calls                                                                  |

Western blot analysis of extracts from COS cells, using SH3GLB2 antibody.