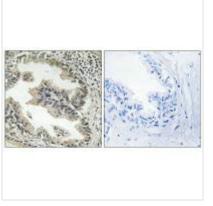

## **CUSABIO TECHNOLOGY LLC**

Immunohistochemistry analysis of paraffinembedded human prostate carcinoma tissue using SH3GLB2 antibody.