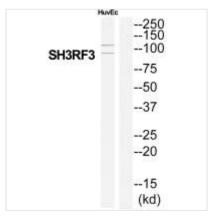

**Image** 

Western blot analysis of extracts from HuvEc cells, using SH3RF3 antibody.