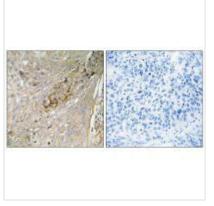

## **CUSABIO TECHNOLOGY LLC**

Immunohistochemistry analysis of paraffinembedded human lung carcinoma tissue using SC6A6 antibody.