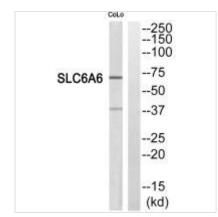

## SLC6A6 Antibody

| <b>Product Code</b>        | CSB-PA546856                                                                                                              |
|----------------------------|---------------------------------------------------------------------------------------------------------------------------|
| Storage                    | Upon receipt, store at -20°C or -80°C. Avoid repeated freeze.                                                             |
| Uniprot No.                | P31641                                                                                                                    |
| Immunogen                  | Synthesized peptide derived from internal of Human SC6A6.                                                                 |
| Raised In                  | Rabbit                                                                                                                    |
| <b>Species Reactivity</b>  | Human, Mouse                                                                                                              |
| Specificity                | The antibody detects endogenous levels of total SC6A6 protein.                                                            |
| <b>Tested Applications</b> | ELISA,WB,IHC;WB:1:500-1:3000,IHC:1:50-1:100                                                                               |
| Form                       | Rabbit IgG in phosphate buffered saline (without Mg2+ and Ca2+), pH 7.4, 150mM NaCl, 0.02% sodium azide and 50% glycerol. |
| Purification Method        | The antibody was affinity-purified from rabbit antiserum by affinity-chromatography using epitope-specific immunogen.     |
| Clonality                  | Polyclonal                                                                                                                |
| Alias                      | Sodium- and chloride-dependent taurine transporter; SLC6A6;                                                               |
| Product Type               | Polyclonal Antibody                                                                                                       |
| Immunogen Species          | Homo sapiens (Human)                                                                                                      |
| Target Names               | SLC6A6                                                                                                                    |
| Image                      | Western blot analysis of extracts from COLO205                                                                            |

Western blot analysis of extracts from COLO205 cells, using SC6A6 antibody.