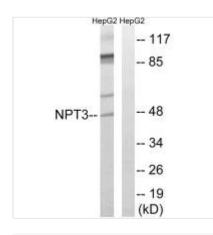

**Image** 

Western blot analysis of extracts from HepG2 cells, using SLC17A2 antibody.