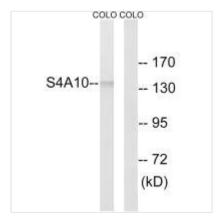

**Image** 

Western blot analysis of extracts from COLO cells, using SLC4A8/10 antibody.