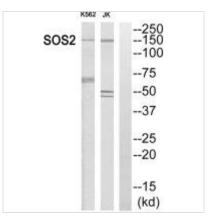

Western blot analysis of extracts from K562 cells and Jurkat cells, using SOS2 antibody.