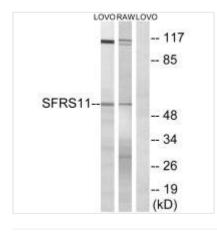

**Image** 

Western blot analysis of extracts from LOVO cells and RAW264.7 cells, using SFRS11 antibody.