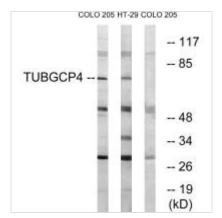

Western blot analysis of extracts from COLO cells and HT-29 cells, using TUBGCP4 antibody.