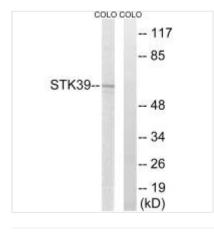

**Image** 

Western blot analysis of extracts from COLO cells, using STK39 antibody.