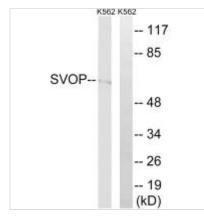

## **SVOP** Antibody

| <b>Product Code</b> | CSB-PA056297                                                                                                              |
|---------------------|---------------------------------------------------------------------------------------------------------------------------|
| Storage             | Upon receipt, store at -20°C or -80°C. Avoid repeated freeze.                                                             |
| Uniprot No.         | Q8N4V2                                                                                                                    |
| Immunogen           | Synthesized peptide derived from internal of Human SVOP.                                                                  |
| Raised In           | Rabbit                                                                                                                    |
| Species Reactivity  | Human, Mouse                                                                                                              |
| Specificity         | The antibody detects endogenous levels of total SVOP protein.                                                             |
| Tested Applications | ELISA,WB;WB:1:500-1:3000                                                                                                  |
| Form                | Rabbit IgG in phosphate buffered saline (without Mg2+ and Ca2+), pH 7.4, 150mM NaCl, 0.02% sodium azide and 50% glycerol. |
| Purification Method | The antibody was affinity-purified from rabbit antiserum by affinity-chromatography using epitope-specific immunogen.     |
| Clonality           | Polyclonal                                                                                                                |
| Alias               | Synaptic vesicle 2-related protein; SV2-related protein;                                                                  |
| Product Type        | Polyclonal Antibody                                                                                                       |
| Immunogen Species   | Homo sapiens (Human)                                                                                                      |
| Target Names        | SVOP                                                                                                                      |
| Image               | K562 K562 Western blot analysis of extracts from K562                                                                     |

Western blot analysis of extracts from K562 cells, using SVOP antibody.