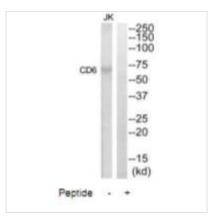

**Image** 

Western blot analysis of extracts from Jurkat cells, using CD6 antibody.