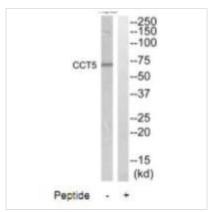

## **CCT5** Antibody

| <b>Product Code</b>        | CSB-PA111204                                                                                                              |
|----------------------------|---------------------------------------------------------------------------------------------------------------------------|
| Storage                    | Upon receipt, store at -20°C or -80°C. Avoid repeated freeze.                                                             |
| Uniprot No.                | P48643                                                                                                                    |
| Immunogen                  | Synthesized peptide derived from internal of Human CCT5.                                                                  |
| Raised In                  | Rabbit                                                                                                                    |
| Species Reactivity         | Human                                                                                                                     |
| Specificity                | The antibody detects endogenous levels of total CCT5 protein.                                                             |
| <b>Tested Applications</b> | ELISA,WB;WB:1:500-1:3000                                                                                                  |
| Form                       | Rabbit IgG in phosphate buffered saline (without Mg2+ and Ca2+), pH 7.4, 150mM NaCl, 0.02% sodium azide and 50% glycerol. |
| Purification Method        | The antibody was affinity-purified from rabbit antiserum by affinity-chromatography using epitope-specific immunogen.     |
| Clonality                  | Polyclonal                                                                                                                |
| Alias                      | TCP-1-epsilon; CCT-epsilon;                                                                                               |
| Product Type               | Polyclonal Antibody                                                                                                       |
| Immunogen Species          | Homo sapiens (Human)                                                                                                      |
| Target Names               | CCT5                                                                                                                      |
| Image                      | Western blot analysis of extracts from HenG2                                                                              |

Western blot analysis of extracts from HepG2 cells, using CCT5 antibody.