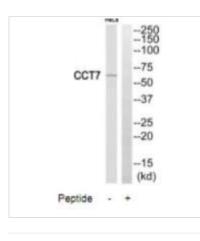

Image

Western blot analysis of extracts from HeLa cells, using CCT7 antibody.

1