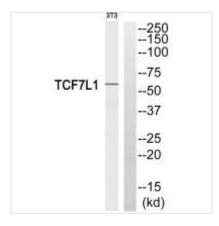

**Image** 

Western blot analysis of extracts from 3T3 cells, using TCF7L1 antibody.