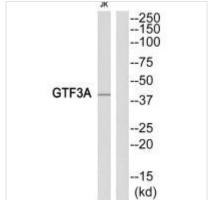

## GTF3A Antibody

| <b>Product Code</b>        | CSB-PA120332                                                                                                              |
|----------------------------|---------------------------------------------------------------------------------------------------------------------------|
| Storage                    | Upon receipt, store at -20°C or -80°C. Avoid repeated freeze.                                                             |
| Uniprot No.                | Q92664                                                                                                                    |
| Immunogen                  | Synthesized peptide derived from Internal of Human GTF3A.                                                                 |
| Raised In                  | Rabbit                                                                                                                    |
| Species Reactivity         | Human                                                                                                                     |
| Specificity                | The antibody detects endogenous levels of total GTF3A protein.                                                            |
| <b>Tested Applications</b> | ELISA,WB;WB:1:500-1:3000                                                                                                  |
| Form                       | Rabbit IgG in phosphate buffered saline (without Mg2+ and Ca2+), pH 7.4, 150mM NaCl, 0.02% sodium azide and 50% glycerol. |
| Purification Method        | The antibody was affinity-purified from rabbit antiserum by affinity-chromatography using epitope-specific immunogen.     |
| Clonality                  | Polyclonal                                                                                                                |
| Alias                      | AP2; general transcription factor IIIA; GTF3A; TF3A; TFIIIA                                                               |
| Product Type               | Polyclonal Antibody                                                                                                       |
| Immunogen Species          | Homo sapiens (Human)                                                                                                      |
| Target Names               | GTF3A                                                                                                                     |
| Image                      | Western blot analysis of extracts from Jurkat                                                                             |

Western blot analysis of extracts from Jurkat cells, using GTF3A antibody.