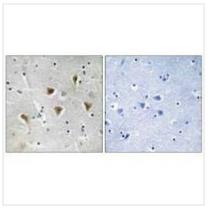

## **CUSABIO TECHNOLOGY LLC**

Immunohistochemistry analysis of paraffinembedded human brain tissue using MTERF antibody.