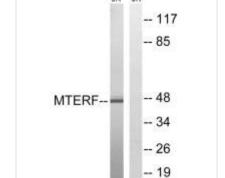

## MTERF1 Antibody

| <b>Product Code</b>        | CSB-PA697477                                                                                                              |
|----------------------------|---------------------------------------------------------------------------------------------------------------------------|
| Storage                    | Upon receipt, store at -20°C or -80°C. Avoid repeated freeze.                                                             |
| Uniprot No.                | Q99551                                                                                                                    |
| Immunogen                  | Synthesized peptide derived from internal of Human MTERF.                                                                 |
| Raised In                  | Rabbit                                                                                                                    |
| Species Reactivity         | Human                                                                                                                     |
| Specificity                | The antibody detects endogenous levels of total MTERF protein.                                                            |
| <b>Tested Applications</b> | ELISA,WB,IHC;WB:1:500-1:3000,IHC:1:50-1:100                                                                               |
| Form                       | Rabbit IgG in phosphate buffered saline (without Mg2+ and Ca2+), pH 7.4, 150mM NaCl, 0.02% sodium azide and 50% glycerol. |
| Purification Method        | The antibody was affinity-purified from rabbit antiserum by affinity-chromatography using epitope-specific immunogen.     |
| Clonality                  | Polyclonal                                                                                                                |
| Alias                      | MGC131634; mitochondrial transcription termination factor 1;                                                              |
| Product Type               | Polyclonal Antibody                                                                                                       |
| Immunogen Species          | Homo sapiens (Human)                                                                                                      |
| Target Names               | MTERF1                                                                                                                    |
| Image                      | JK JK Western blot analysis of extracts from Jurkat                                                                       |

(kD)

Western blot analysis of extracts from Jurkat cells, using MTERF antibody.