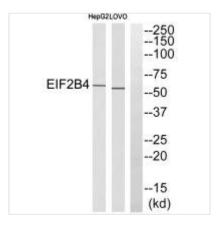

**Image** 

Western blot analysis of extracts from HepG2 cells and LOVO cells, using EIF2B4 antibody.