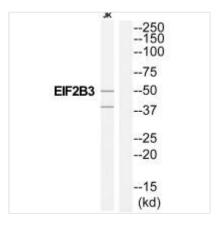

**Image** 

Western blot analysis of extracts from Jurkat cells, using EIF2B3 antibody.