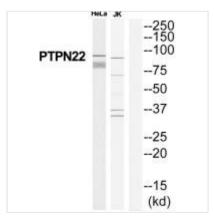

**Image** 

Western blot analysis of extracts from HeLa/Jurkat cells, using PTPN22 antibody.