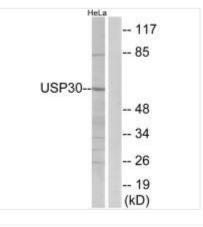

Image

Western blot analysis of extracts from HeLa cells, using USP30 antibody.

1