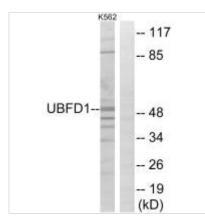

## **UBFD1** Antibody

| <b>Product Code</b>        | CSB-PA580262                                                                                                              |
|----------------------------|---------------------------------------------------------------------------------------------------------------------------|
| Storage                    | Upon receipt, store at -20°C or -80°C. Avoid repeated freeze.                                                             |
| Uniprot No.                | O14562                                                                                                                    |
| Immunogen                  | Synthesized peptide derived from internal of Human UBFD1.                                                                 |
| Raised In                  | Rabbit                                                                                                                    |
| Species Reactivity         | Human,Mouse,Rat                                                                                                           |
| Specificity                | The antibody detects endogenous levels of total UBFD1 protein.                                                            |
| <b>Tested Applications</b> | ELISA,WB;WB:1:500-1:3000                                                                                                  |
| Form                       | Rabbit IgG in phosphate buffered saline (without Mg2+ and Ca2+), pH 7.4, 150mM NaCl, 0.02% sodium azide and 50% glycerol. |
| Purification Method        | The antibody was affinity-purified from rabbit antiserum by affinity-chromatography using epitope-specific immunogen.     |
| Clonality                  | Polyclonal                                                                                                                |
| Alias                      | FLJ38870; FLJ42145; ubiquitin family domain containing 1; UBPH;                                                           |
| Product Type               | Polyclonal Antibody                                                                                                       |
| Immunogen Species          | Homo sapiens (Human)                                                                                                      |
| Target Names               | UBFD1                                                                                                                     |
| Image                      | K562 Western blot analysis of extracts from K562                                                                          |

Western blot analysis of extracts from K562 cells, using UBFD1 antibody.