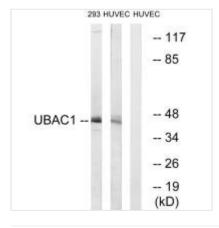

**Image** 

Western blot analysis of extracts from 293 cells and HUVEC cells, using UBAC1 antibody.