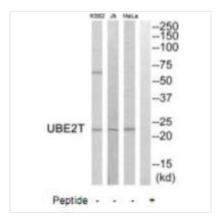

**Image** 

Western blot analysis of extracts from HeLa cells, Jurkat cells and K562 cells, using UBE2T antibody.