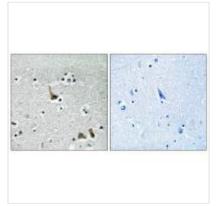

**Image** 

Immunohistochemistry analysis of paraffinembedded human brain tissue using ATP6V1H antibody.