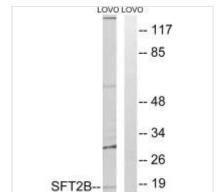

## SFT2D2 Antibody

| <b>Product Code</b>        | CSB-PA843175                                                                                                              |
|----------------------------|---------------------------------------------------------------------------------------------------------------------------|
| Storage                    | Upon receipt, store at -20°C or -80°C. Avoid repeated freeze.                                                             |
| Uniprot No.                | O95562                                                                                                                    |
| Immunogen                  | Synthesized peptide derived from internal of Human SFT2B.                                                                 |
| Raised In                  | Rabbit                                                                                                                    |
| <b>Species Reactivity</b>  | Human, Mouse                                                                                                              |
| Specificity                | The antibody detects endogenous levels of total SFT2B protein.                                                            |
| <b>Tested Applications</b> | ELISA,WB;WB:1:500-1:3000                                                                                                  |
| Form                       | Rabbit IgG in phosphate buffered saline (without Mg2+ and Ca2+), pH 7.4, 150mM NaCl, 0.02% sodium azide and 50% glycerol. |
| Purification Method        | The antibody was affinity-purified from rabbit antiserum by affinity-chromatography using epitope-specific immunogen.     |
| Clonality                  | Polyclonal                                                                                                                |
| Alias                      | dj747l4.c1.2; flj34085; rp4-747l4.1; sft2 domain containing 2; sft2b                                                      |
| Product Type               | Polyclonal Antibody                                                                                                       |
| Immunogen Species          | Homo sapiens (Human)                                                                                                      |
| Target Names               | SFT2D2                                                                                                                    |
| Image                      | LOWO LOVO Western blot analysis of extracts from LOVO                                                                     |

(kD)

Western blot analysis of extracts from LOVO cells, using SFT2B antibody.